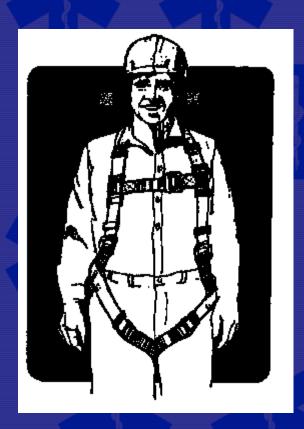

- Perpetrator of the crime
    - Bystanders
    - Family members



- Patient Safety Can I work on my patient here or must I move him to a place of safety
- Bystander Safety
  - Watch for pedestrians on the road
  - Curious onlookers pose many dangers



## Personal Protective Equipment (PPE)







Coming From and Going Into Your Work Location Ensure You Have The Proper And Adequate Clothing & PPE



- Hard Hats
  - Change liner every year
  - New every 5 years

### **Safety Foot Wear**

- Steel Toe
- Rubber or Chemical







#### **Face Protection**

- Eye Protection
  - Glasses
    - side shields
    - ●Z-87
  - Goggles
    - dusty, chemicals
- Face shield











- Escape
  - 1 use or 1 year
- Filtering
  - Fit test
  - Fit check
- Supplied Air
  - SCBA



### **Fall Protection**



- Fall Arrest
- Fall Restraint