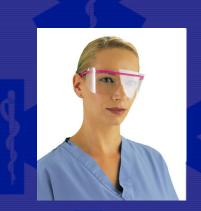

#### **Face Protection**

- Eye Protection
  - Glasses
    - side shields
    - ●Z-87
  - Goggles
    - dusty, chemicals
- Face shield

- Escape
  - 1 use or 1 year
- Filtering
  - Fit test
  - Fit check
- Supplied Air
  - SCBA