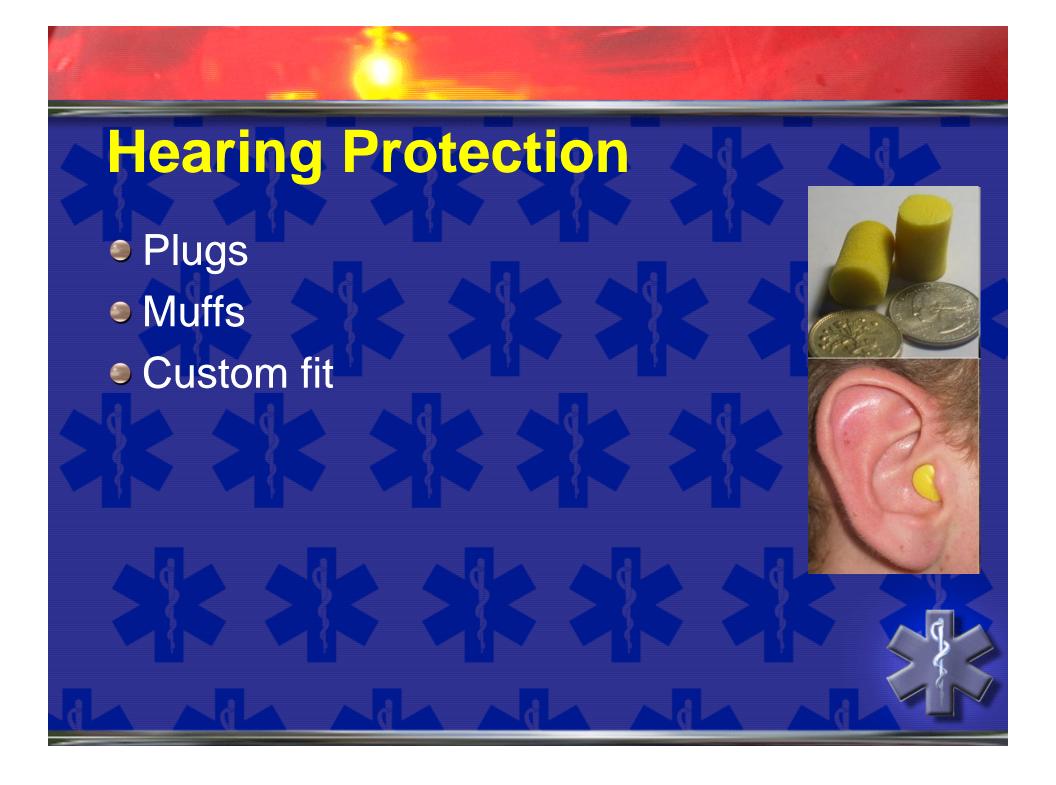

ce potential life threats
    - Electricity
    - Fire
    - Explosion
    - Hazardous Materials
  - Dispatch rescue teams for extensive/heavy rescue



- Violence
  - Scene should always be controlled by law enforcement before the EMT-Basic provides patient care
    - Perpetrator of the crime
    - Bystanders
    - Family members



- Patient Safety Can I work on my patient here or must I move him to a place of safety
- Bystander Safety
  - Watch for pedestrians on the road
  - Curious onlookers pose many dangers



## Personal Protective Equipment (PPE)







Coming From and Going Into Your Work Location Ensure You Have The Proper And Adequate Clothing & PPE



- Hard Hats
  - Change liner every year
  - New every 5 years

### **Safety Foot Wear**

- Steel Toe
- Rubber or Chemical







#### **Face Protection**

- Eye Protection
  - Glasses
    - side shields
    - ●Z-87
  - Goggles
    - dusty, chemicals
- Face shield











- Escape
  - 1 use or 1 year
- Filtering
  - Fit test
  - Fit check
- Supplied Air
  - SCBA



### **Fall Protection**



- Fall Arrest
- Fall Restraint