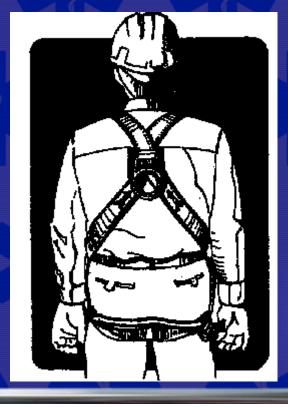

ystanders
    - Family members



- Patient Safety Can I work on my patient here or must I move him to a place of safety
- Bystander Safety
  - Watch for pedestrians on the road
  - Curious onlookers pose many dangers



## Personal Protective Equipment (PPE)







Coming From and Going Into Your Work Location Ensure You Have The Proper And Adequate Clothing & PPE



- Hard Hats
  - Change liner every year
  - New every 5 years

### **Safety Foot Wear**

- Steel Toe
- Rubber or Chemical







#### **Face Protection**

- Eye Protection
  - Glasses
    - side shields
    - ●Z-87
  - Goggles
    - dusty, chemicals
- Face shield











- Escape
  - 1 use or 1 year
- Filtering
  - Fit test
  - Fit check
- Supplied Air
  - SCBA



### **Fall Protection**



- Fall Arrest
- Fall Restraint