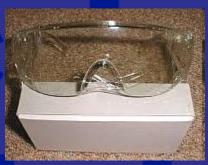

#### **Face Protection**

- Eye Protection
  - Glasses
    - side shields
    - ●Z-87
  - Goggles
    - dusty, chemicals
- Face shield

- Escape
  - 1 use or 1 year
- Filtering
  - Fit test
  - Fit check
- Supplied Air
  - SCBA