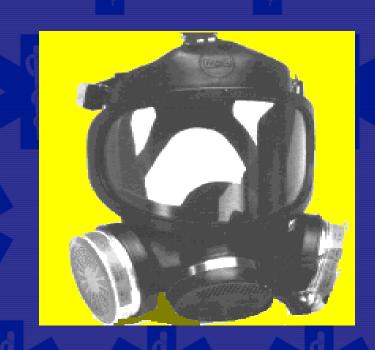

#### **Face Protection**

- Eye Protection
  - Glasses
    - side shields
    - ●Z-87
  - Goggles
    - dusty, chemicals
- Face shield

- Escape
  - 1 use or 1 year
- Filtering
  - Fit test
  - Fit check
- Supplied Air
  - SCBA