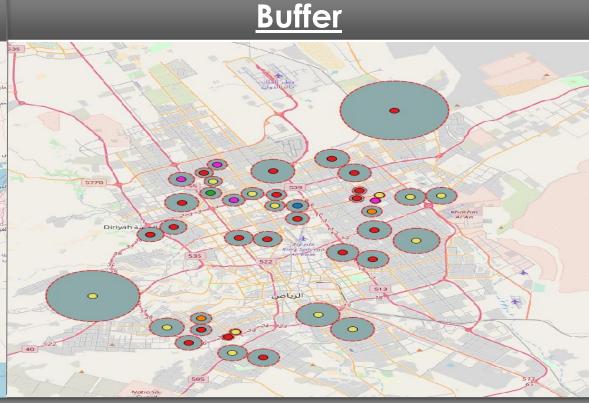

#### Result

This picture shows the points on the map. The different colors on the points represent the gym type witch is:

Yellow=pro dark green=plus. orange=ladies Pink=ladies.

Red=normal. Blue=junior.

Light green=academy