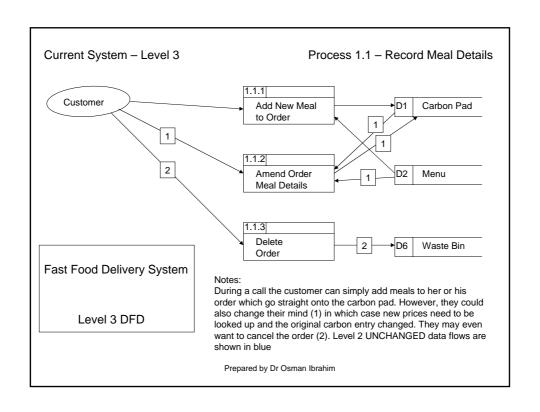

r is a club member by checking the MEMBER FILE (data store). If the sender is not a member, the clerk returns the order along with a membership application form (data flow).
- If the customer is a member, the clerk verifies the order item data (process #2) by checking the ITEM FILE (data store).
- Then the clerk enters the order data (data flow) and saves it to the DAILY ORDERS FILE (data store).
- At the same time the clerk also prints an invoice and shipping list (data flow) for each order (process #3), which are forwarded to the ORDER FULFILLMENT DEPARTMENT (external entity) for processing there.

Prepared by Dr Osman Ibrahim

## Mail Ordering System: Context Diagram Order Form Order Form Mail Ordering Application Form Order Processing Department Prepared by Dr Osman Ibrahim