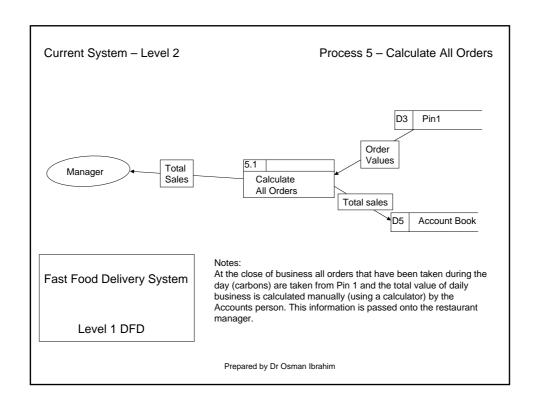

member by checking the MEMBER FILE (data store). If the sender is not a member, the clerk returns the order along with a membership application form (data flow).
- If the customer is a member, the clerk verifies the order item data (process #2) by checking the ITEM FILE (data store).
- Then the clerk enters the order data (data flow) and saves it to the DAILY ORDERS FILE (data store).
- At the same time the clerk also prints an invoice and shipping list (data flow) for each order (process #3), which are forwarded to the ORDER FULFILLMENT DEPARTMENT (external entity) for processing there.

Prepared by Dr Osman Ibrahim

## Mail Ordering System: Context Diagram Order Form Order Form Mail Ordering Application Form Order Processing Department Prepared by Dr Osman Ibrahim