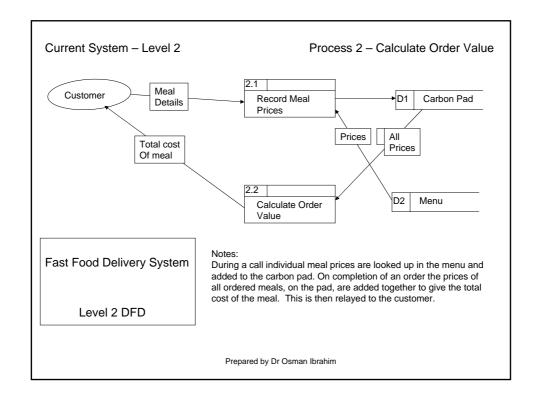

a club member by checking the MEMBER FILE (data store). If the sender is not a member, the clerk returns the order along with a membership application form (data flow).
- If the customer is a member, the clerk verifies the order item data (process #2) by checking the ITEM FILE (data store).
- Then the clerk enters the order data (data flow) and saves it to the DAILY ORDERS FILE (data store).
- At the same time the clerk also prints an invoice and shipping list (data flow) for each order (process #3), which are forwarded to the ORDER FULFILLMENT DEPARTMENT (external entity) for processing there.

Prepared by Dr Osman Ibrahim

## Mail Ordering System: Context Diagram Order Form Order Form Mail Ordering Application Form Order Processing Department Prepared by Dr Osman Ibrahim