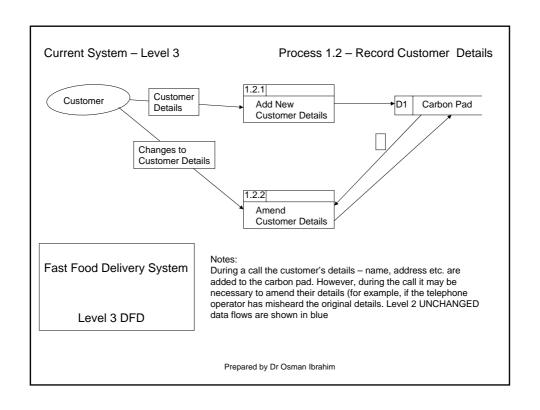

is a club member by checking the MEMBER FILE (data store). If the sender is not a member, the clerk returns the order along with a membership application form (data flow).
- If the customer is a member, the clerk verifies the order item data (process #2) by checking the ITEM FILE (data store).
- Then the clerk enters the order data (data flow) and saves it to the DAILY ORDERS FILE (data store).
- At the same time the clerk also prints an invoice and shipping list (data flow) for each order (process #3), which are forwarded to the ORDER FULFILLMENT DEPARTMENT (external entity) for processing there.

Prepared by Dr Osman Ibrahim

## Mail Ordering System: Context Diagram Order Form Order Form Mail Ordering Application Form Order Processing Department Prepared by Dr Osman Ibrahim