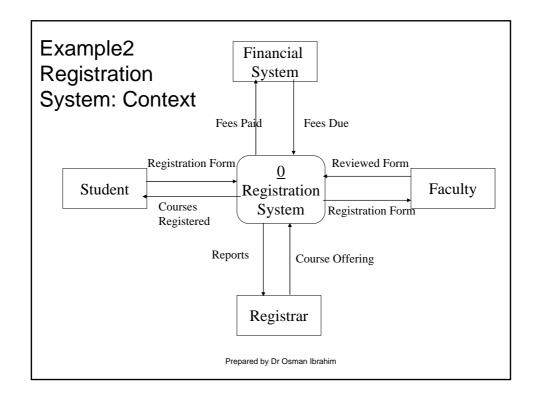

he sender is a club member by checking the MEMBER FILE (data store). If the sender is not a member, the clerk returns the order along with a membership application form (data flow).
- If the customer is a member, the clerk verifies the order item data (process #2) by checking the ITEM FILE (data store).
- Then the clerk enters the order data (data flow) and saves it to the DAILY ORDERS FILE (data store).
- At the same time the clerk also prints an invoice and shipping list (data flow) for each order (process #3), which are forwarded to the ORDER FULFILLMENT DEPARTMENT (external entity) for processing there.

Prepared by Dr Osman Ibrahim

## Mail Ordering System: Context Diagram Order Form Order Form Mail Ordering Application Form Order Processing Department Prepared by Dr Osman Ibrahim