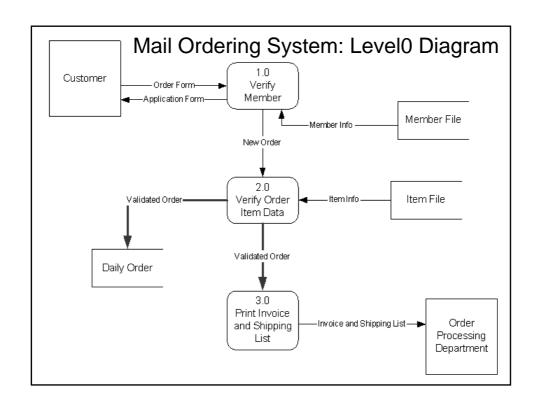

## Example1: Mail Ordering System

- Consider a mail order company that distributes CDs and tapes at discount prices to its members.
- When an order processing clerk receives an order form, she verifies that the sender is a member by checking the MEMBER FILE.
- If the sender is not a member, the clerk returns the order along with a membership application form.
- If the customer is a member, the clerk verifies the order item data by checking the ITEM FILE.
- Then the clerk enters the order data and saves it to the DAIILY ORDERS FILE.
- At the same time the clerk also prints an invoice and shipping list for each order, which are forwarded to the ORDER FULFILLMENT DEPARTMENT for processing there.

## Example1: Mail Ordering System

- A mail order company that distributes CDs and tapes at discount prices to record club members (tells the purpose of the system).
- When an order processing clerk receives an order form (data flow), she verifies (process #1) that the sender is a club member by checking the MEMBER FILE (data store). If the sender is not a member, the clerk returns the order along with a membership application form (data flow).
- If the customer is a member, the clerk verifies the order item data (process #2) by checking the ITEM FILE (data store).
- Then the clerk enters the order data (data flow) and saves it to the DAILY ORDERS FILE (data store).
- At the same time the clerk also prints an invoice and shipping list (data flow) for each order (process #3), which are forwarded to the ORDER FULFILLMENT DEPARTMENT (external entity) for processing there.