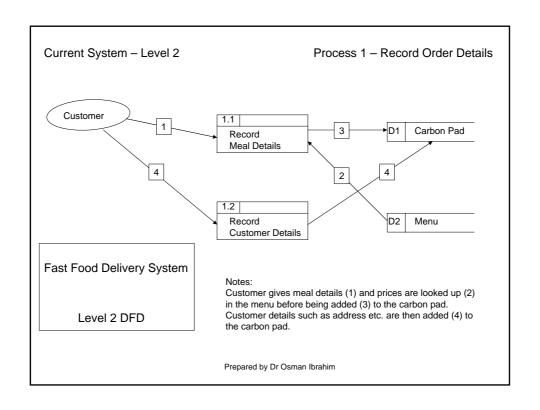

der is a club member by checking the MEMBER FILE (data store). If the sender is not a member, the clerk returns the order along with a membership application form (data flow).
- If the customer is a member, the clerk verifies the order item data (process #2) by checking the ITEM FILE (data store).
- Then the clerk enters the order data (data flow) and saves it to the DAILY ORDERS FILE (data store).
- At the same time the clerk also prints an invoice and shipping list (data flow) for each order (process #3), which are forwarded to the ORDER FULFILLMENT DEPARTMENT (external entity) for processing there.

Prepared by Dr Osman Ibrahim

## Mail Ordering System: Context Diagram Order Form Order Form Mail Ordering Application Form Order Processing Department Prepared by Dr Osman Ibrahim