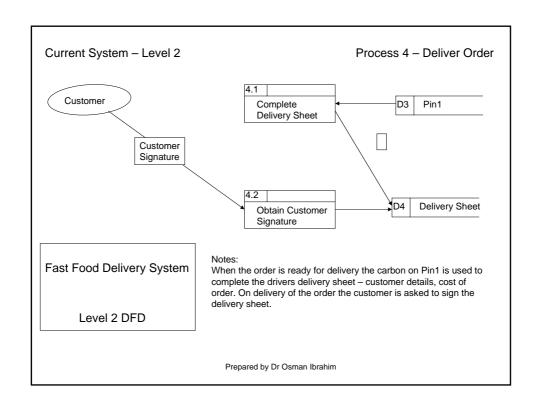

b member by checking the MEMBER FILE (data store). If the sender is not a member, the clerk returns the order along with a membership application form (data flow).
- If the customer is a member, the clerk verifies the order item data (process #2) by checking the ITEM FILE (data store).
- Then the clerk enters the order data (data flow) and saves it to the DAILY ORDERS FILE (data store).
- At the same time the clerk also prints an invoice and shipping list (data flow) for each order (process #3), which are forwarded to the ORDER FULFILLMENT DEPARTMENT (external entity) for processing there.

Prepared by Dr Osman Ibrahim

## Mail Ordering System: Context Diagram Order Form Order Form Mail Ordering Application Form Order Processing Department Prepared by Dr Osman Ibrahim