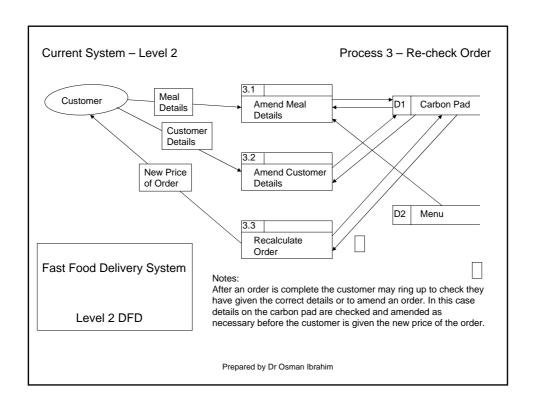

club member by checking the MEMBER FILE (data store). If the sender is not a member, the clerk returns the order along with a membership application form (data flow).
- If the customer is a member, the clerk verifies the order item data (process #2) by checking the ITEM FILE (data store).
- Then the clerk enters the order data (data flow) and saves it to the DAILY ORDERS FILE (data store).
- At the same time the clerk also prints an invoice and shipping list (data flow) for each order (process #3), which are forwarded to the ORDER FULFILLMENT DEPARTMENT (external entity) for processing there.

Prepared by Dr Osman Ibrahim

## Mail Ordering System: Context Diagram Order Form Order Form Mail Ordering Application Form Order Processing Department Prepared by Dr Osman Ibrahim