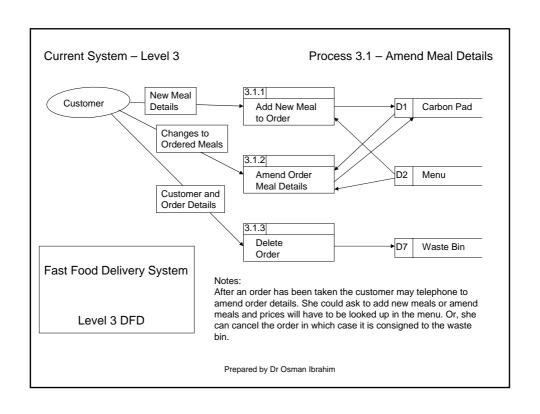

lub member by checking the MEMBER FILE (data store). If the sender is not a member, the clerk returns the order along with a membership application form (data flow).
- If the customer is a member, the clerk verifies the order item data (process #2) by checking the ITEM FILE (data store).
- Then the clerk enters the order data (data flow) and saves it to the DAILY ORDERS FILE (data store).
- At the same time the clerk also prints an invoice and shipping list (data flow) for each order (process #3), which are forwarded to the ORDER FULFILLMENT DEPARTMENT (external entity) for processing there.

Prepared by Dr Osman Ibrahim

## Mail Ordering System: Context Diagram Order Form Order Form Mail Ordering Application Form Order Processing Department Prepared by Dr Osman Ibrahim