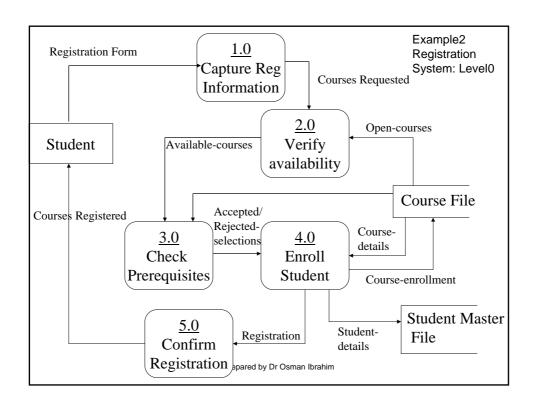

sender is a club member by checking the MEMBER FILE (data store). If the sender is not a member, the clerk returns the order along with a membership application form (data flow).
- If the customer is a member, the clerk verifies the order item data (process #2) by checking the ITEM FILE (data store).
- Then the clerk enters the order data (data flow) and saves it to the DAILY ORDERS FILE (data store).
- At the same time the clerk also prints an invoice and shipping list (data flow) for each order (process #3), which are forwarded to the ORDER FULFILLMENT DEPARTMENT (external entity) for processing there.

Prepared by Dr Osman Ibrahim

## Mail Ordering System: Context Diagram Order Form Order Form Mail Ordering Application Form Order Processing Department Prepared by Dr Osman Ibrahim