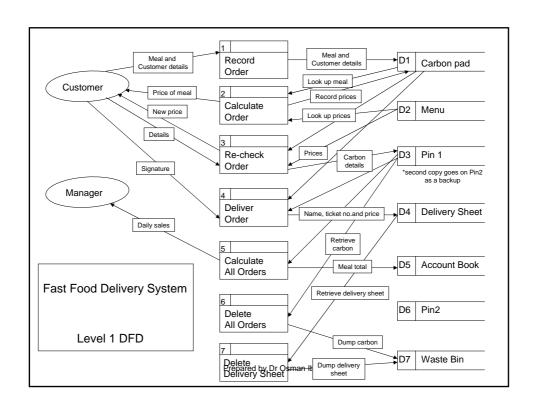

ender is a club member by checking the MEMBER FILE (data store). If the sender is not a member, the clerk returns the order along with a membership application form (data flow).
- If the customer is a member, the clerk verifies the order item data (process #2) by checking the ITEM FILE (data store).
- Then the clerk enters the order data (data flow) and saves it to the DAILY ORDERS FILE (data store).
- At the same time the clerk also prints an invoice and shipping list (data flow) for each order (process #3), which are forwarded to the ORDER FULFILLMENT DEPARTMENT (external entity) for processing there.

Prepared by Dr Osman Ibrahim

## Mail Ordering System: Context Diagram Order Form Order Form Mail Ordering Application Form Order Processing Department Prepared by Dr Osman Ibrahim