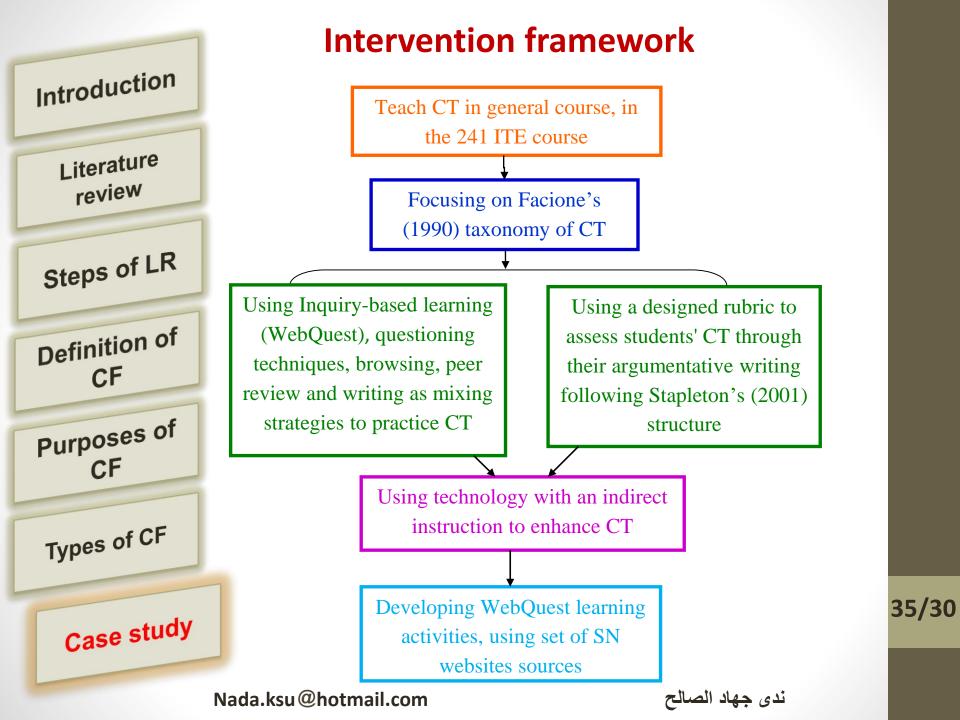

CF

Types of CF

Case study

Introduction

Employ an educational intervention that related to the design and assessment of learning activities using SN website resources aimed at promoting students' CT skills.