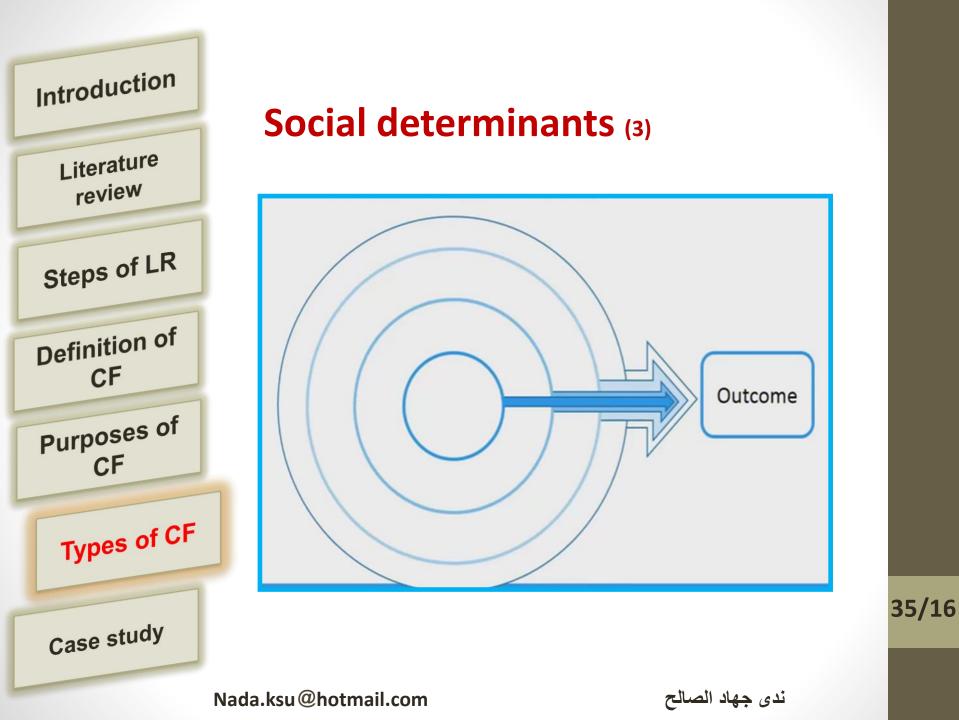

### **Conceptual Framework**

It Explains the context been study visually or by words and their relationship. (3)

35/13

Nada.ksu@hotmail.com

Literature

review

Steps of LR

**Definition of** CF