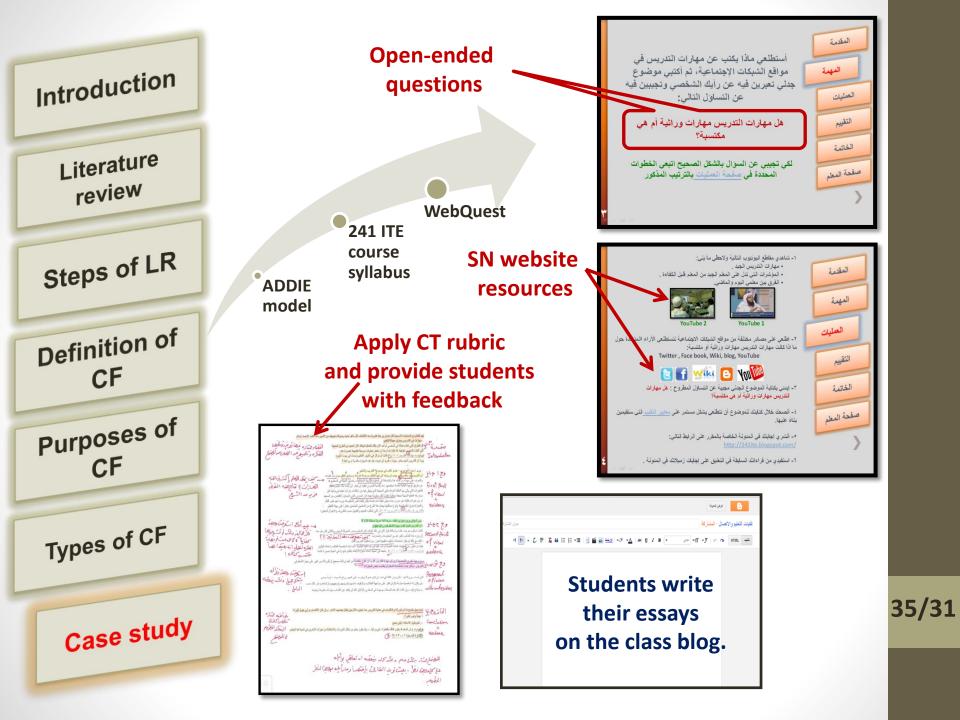

CF

Types of CF

Case study

Introduction

Employ an educational intervention that related to the design and assessment of learning activities using SN website resources aimed at promoting students' CT skills.