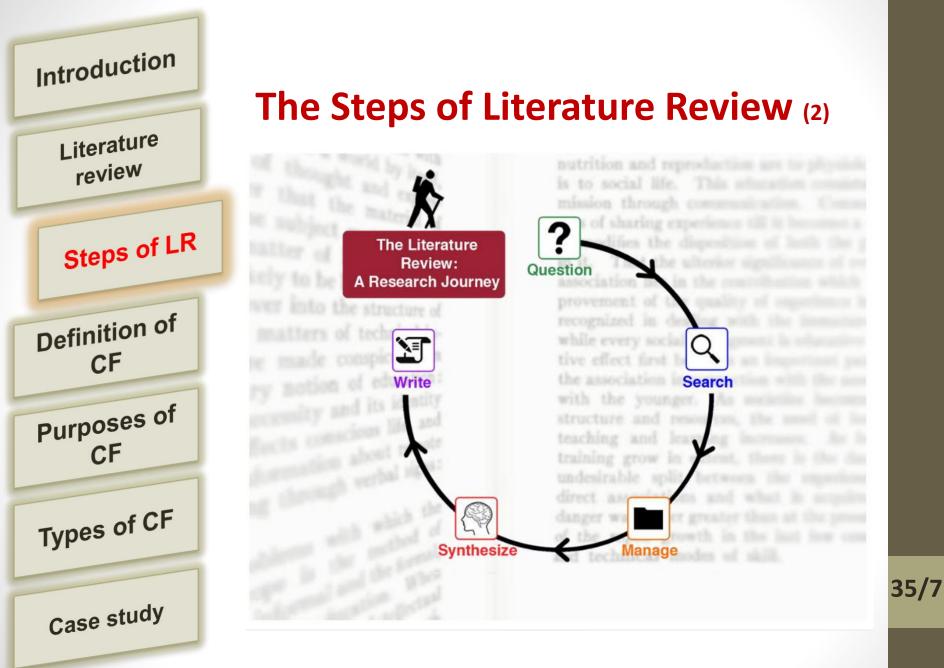

### **Step1: Question**

35/8

Nada.ksu@hotmail.com

### Step2: Search

nutrition and reproduction are to physical is to social life. This education consists mission through communication. Comm cess of sharing experience till it becomes a It modifies the disposition of both the p

### Step3: Manage

nutrition and reproduction are to plensish is to social life. This education consists mission through communication. Comm cess of sharing experience till it becomes a It modifies the dispesition of both the p

### **Step5: Write**

nutrition and reproduction are to physical is to social life. This admostless consists mission through communication. Comm cess of sharing experience till is become a It modifies the dispension of both the p