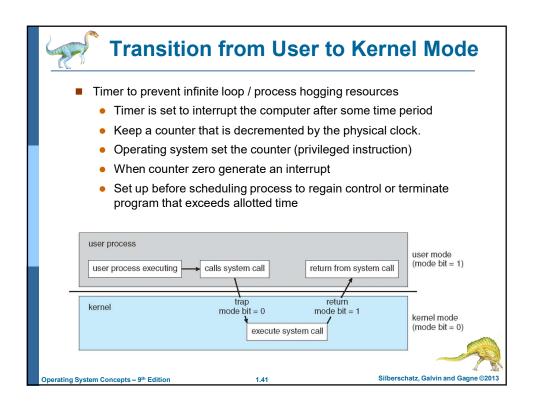

| Typical size       | registers<br>< 1 KB                          | cache                               | main memory      | solid state disk | magnetic disk  |
|--------------------|----------------------------------------------|-------------------------------------|------------------|------------------|----------------|
|                    | < 1 KB                                       |                                     |                  | Joing State disk | magnetic disk  |
| Implementation     | < THE                                        | < 16MB                              | < 64GB           | < 1 TB           | < 10 TB        |
| technology         | custom memory<br>with multiple<br>ports CMOS | on-chip or<br>off-chip<br>CMOS SRAM | CMOS SRAM        | flash mem