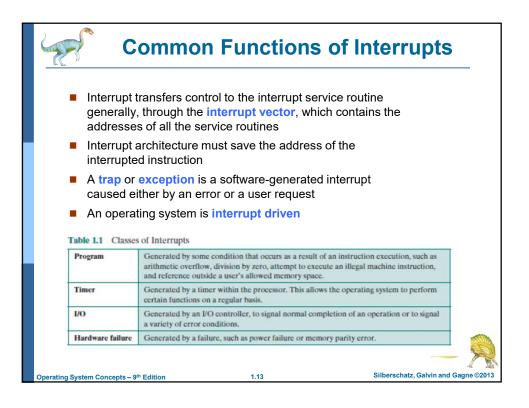

| Typical size       | registers<br>< 1 KB                          | cache                               | main memory      | solid state disk | magnetic disk  |
|--------------------|----------------------------------------------|-------------------------------------|------------------|------------------|----------------|
|                    | < 1 KB                                       |                                     |                  | Joing State disk | magnetic disk  |
| Implementation     | < THE                                        | < 16MB                              | < 64GB           | < 1 TB           | < 10 TB        |
| technology         | custom memory<br>with multiple<br>ports CMOS | on-chip or