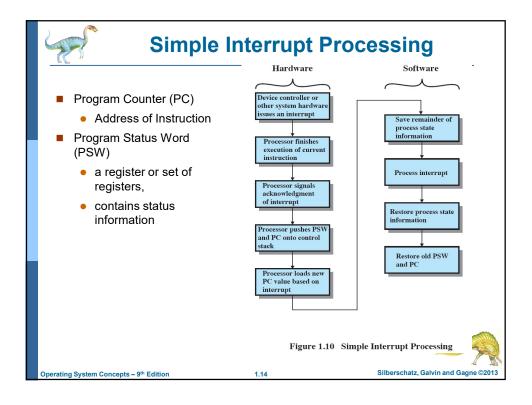

| Typical size       | registers<br>< 1 KB                          | cache                               | main memory      | solid state disk | magnetic disk  |
|--------------------|----------------------------------------------|-------------------------------------|------------------|------------------|----------------|
|                    | < 1 KB                                       |                                     |                  | Joing State disk | magnetic disk  |
| Implementation     | < THE                                        | < 16MB                              | < 64GB           | < 1 TB           | < 10 TB        |
| technology         | custom memory<br>with multiple<br>ports CMOS | on-chip or<b