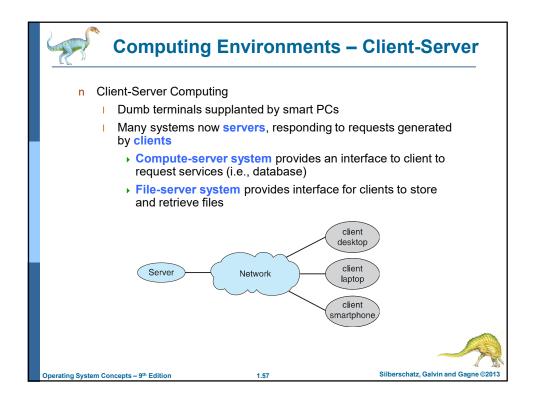

b> 0.5                            | 0.5 - 25                            | 80 - 250         | 25,000 - 50,000  | 5,000,000      |
| Bandwidth (MB/sec) | 20,000 - 100,000                             | 5,000 - 10,000                      | 1,000 - 5,000    | 500              | 20 - 150       |
| Managed by         | compiler                                     | hardware                            | operating system | operating system | operating syst |
| Backed by          | cache                                        | main memory                         | disk             | disk             | disk or tape   |
| 3,                 | cache                                        | main memory                         | disk             | disk             | disk or tape   |