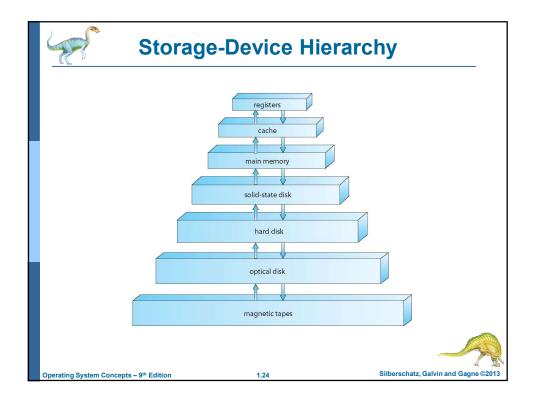

| Typical size       | registers<br>< 1 KB                          | cache                               | main memory      | solid state disk | magnetic disk  |
|--------------------|----------------------------------------------|-------------------------------------|------------------|------------------|----------------|
|                    | < 1 KB                                       |                                     |                  | Joing State disk | magnetic disk  |
| Implementation     | < THE                                        | < 16MB                              | < 64GB           | < 1 TB           | < 10 TB        |
| technology         | custom memory<br>with multiple<br>ports CMOS | on-chip or<br>off-chip<br>CMOS SRAM | CMOS SRAM        | flash memory     | magnetic disk  |
| Access time (ns)   | 0.25 <b>-</b> 0.5                            | 0.5 - 25                            | 80 - 250         | 25,000 - 50,000  | 5,000,000      |
| Bandwidth (MB/sec) | 20,000 - 100,000                             | 5,000 - 10,000                      | 1,000 - 5,000    | 500              | 20 - 150       |
| Managed by         | compiler                                     | hardware                            | operating system | operating system | operating syst |
| Backed by          | cache                                        | main memory                         | disk             | disk             | disk or tape   |
| 3,                 | cache                                        | main memory                         | disk             | disk             | disk or tape   |