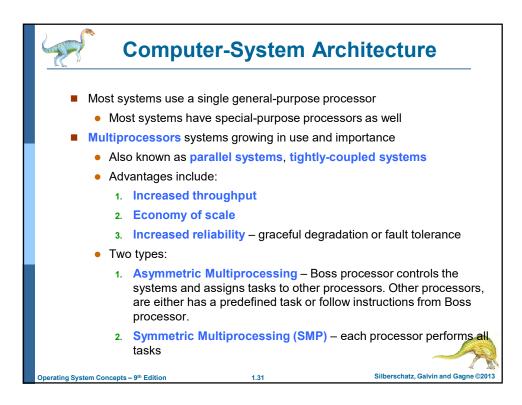

| Typical size       | registers<br>< 1 KB                          | cache                               | main memory      | solid state disk | magnetic disk  |
|--------------------|----------------------------------------------|-------------------------------------|------------------|------------------|----------------|
|                    | < 1 KB                                       |                                     |                  | Joing State disk | magnetic disk  |
| Implementation     | < THE                                        | < 16MB                              | < 64GB           | < 1 TB           | < 10 TB        |
| technology         | custom memory<br>with multiple<br>ports CMOS | on-chip or<br>off-chip<br>CMOS SRAM | CMOS SRAM        | flash memory     | magnetic disk  |
| Access time (ns)   | 0.25 <b>-</b> 0.5                            | 0.5 - 25                            | 80 - 250         | 25,000 - 50,000  | 5,000,000      |
| Bandwidth (MB/sec) | 20,000 - 100,000                             | 5,000 - 10,000                      | 1,000 - 5,000    | 500              | 20 - 150       |
| Managed by         | compiler                                     | hardware                            | operating system | operating system | operating syst |
| Backed by          | cache                                        | main memory                         | disk             | disk             | disk or tape   |
| 3,                 | cache                                        | main memory                         | disk             | disk             | disk or tape   |