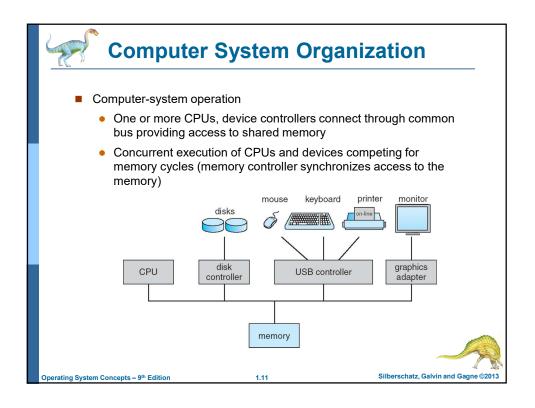

| Typical size       | registers<br>< 1 KB                          | cache                               | main memory      | solid state disk | magnetic disk  |
|--------------------|----------------------------------------------|-------------------------------------|------------------|------------------|----------------|
|                    | < 1 KB                                       |                                     |                  | Joing State disk | magnetic disk  |
| Implementation     | < THE                                        | < 16MB                              | < 64GB           | < 1 TB           | < 10 TB        |
| technology         | custom memory<br>with multiple<br>ports CMOS | on-chi