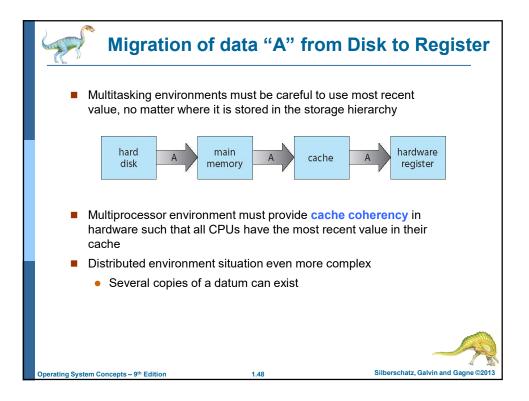

s)   | 0.25 <b>-</b> 0.5                            | 0.5 - 25                            | 80 - 250         | 25,000 - 50,000  | 5,000,000      |
| Bandwidth (MB/sec) | 20,000 - 100,000                             | 5,000 - 10,000                      | 1,000 - 5,000    | 500              | 20 - 150       |
| Managed by         | compiler                                     | hardware                            | operating system | operating system | operating syst |
| Backed by          | cache                                        | main memory                         | disk             | disk             | disk or tape   |
| 3,                 | cache                                        | main memory                         | disk             | disk             | disk or tape   |