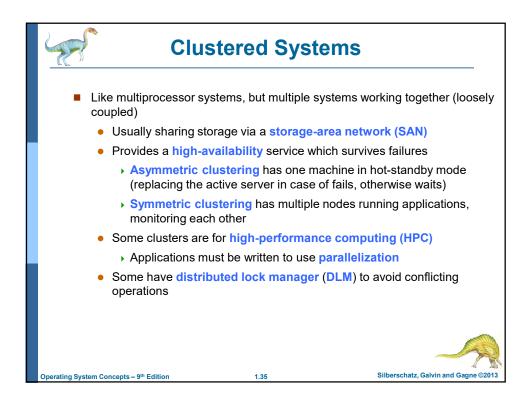

| Typical size       | registers<br>< 1 KB                          | cache                               | main memory      | solid state disk | magnetic disk  |
|--------------------|----------------------------------------------|-------------------------------------|------------------|------------------|----------------|
|                    | < 1 KB                                       |                                     |                  | Joing State disk | magnetic disk  |
| Implementation     | < THE                                        | < 16MB                              | < 64GB           | < 1 TB           | < 10 TB        |
| technology         | custom memory<br>with multiple<br>ports CMOS | on-chip or<br>off-chip<br>CMOS SRAM | CMOS SRAM