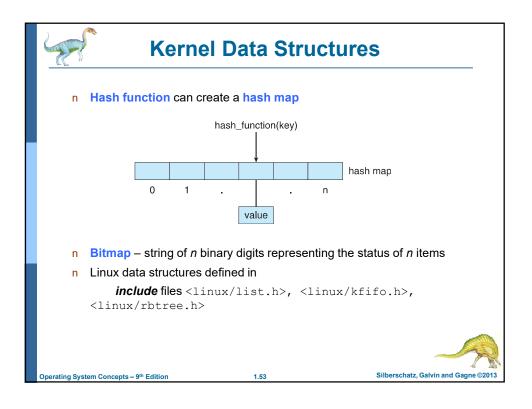

5 <b>-</b> 0.5                            | 0.5 - 25                            | 80 - 250         | 25,000 - 50,000  | 5,000,000      |
| Bandwidth (MB/sec) | 20,000 - 100,000                             | 5,000 - 10,000                      | 1,000 - 5,000    | 500              | 20 - 150       |
| Managed by         | compiler                                     | hardware                            | operating system | operating system | operating syst |
| Backed by          | cache                                        | main memory                         | disk             | disk             | disk or tape   |
| 3,                 | cache                                        | main memory                         | disk             | disk             | disk or tape   |