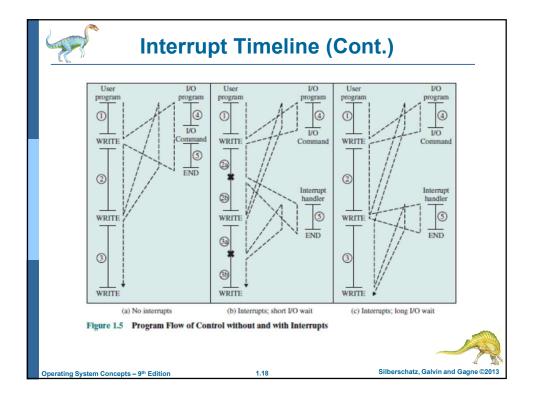

| Typical size       | registers<br>< 1 KB                          | cache                               | main memory      | solid state disk | magnetic disk  |
|--------------------|----------------------------------------------|-------------------------------------|------------------|------------------|----------------|
|                    | < 1 KB                                       |                                     |                  | Joing State disk | magnetic disk  |
| Implementation     | < THE                                        | < 16MB                              | < 64GB           | < 1 TB           | < 10 TB        |
| technology         | custom memory<br>with multiple<br>ports CMOS | on-chip or<br>off-ch