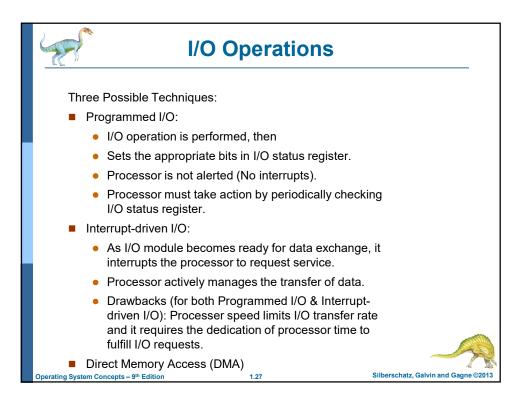

| Typical size       | registers<br>< 1 KB                          | cache                               | main memory      | solid state disk | magnetic disk  |
|--------------------|----------------------------------------------|-------------------------------------|------------------|------------------|----------------|
|                    | < 1 KB                                       |                                     |                  | Joing State disk | magnetic disk  |
| Implementation     | < THE                                        | < 16MB                              | < 64GB           | < 1 TB           | < 10 TB        |
| technology         | custom memory<br>with multiple<br>ports CMOS | on-chip or<br>off-chip<br>CMOS SRAM |