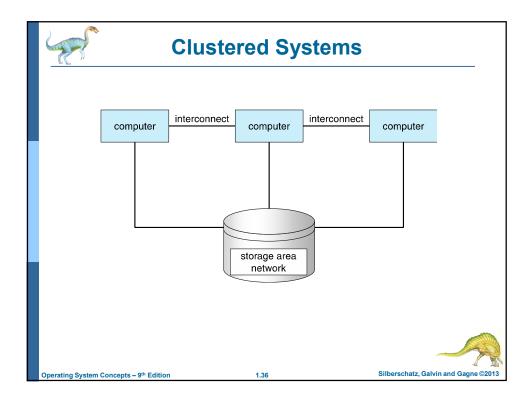

| Typical size       | registers<br>< 1 KB                          | cache                               | main memory      | solid state disk | magnetic disk  |
|--------------------|----------------------------------------------|-------------------------------------|------------------|------------------|----------------|
|                    | < 1 KB                                       |                                     |                  | Joing State disk | magnetic disk  |
| Implementation     | < THE                                        | < 16MB                              | < 64GB           | < 1 TB           | < 10 TB        |
| technology         | custom memory<br>with multiple<br>ports CMOS | on-chip or<br>off-chip<br>CMOS SRAM | CMOS SRAM        |