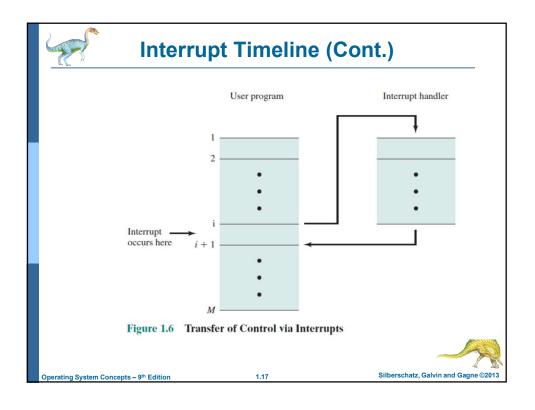

| Typical size       | registers<br>< 1 KB                          | cache                               | main memory      | solid state disk | magnetic disk  |
|--------------------|----------------------------------------------|-------------------------------------|------------------|------------------|----------------|
|                    | < 1 KB                                       |                                     |                  | Joing State disk | magnetic disk  |
| Implementation     | < THE                                        | < 16MB                              | < 64GB           | < 1 TB           | < 10 TB        |
| technology         | custom memory<br>with multiple<br>ports CMOS | on-chip or<br>off-