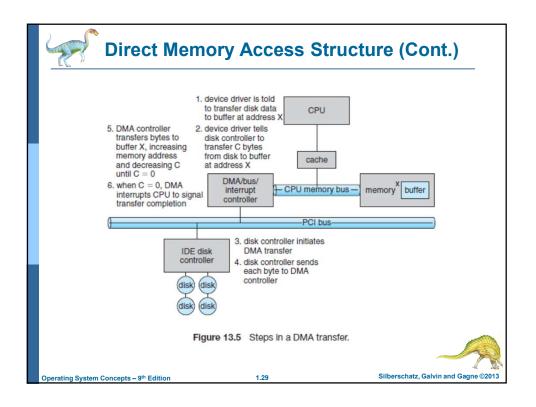

| Typical size       | registers<br>< 1 KB                          | cache                               | main memory      | solid state disk | magnetic disk  |
|--------------------|----------------------------------------------|-------------------------------------|------------------|------------------|----------------|
|                    | < 1 KB                                       |                                     |                  | Joing State disk | magnetic disk  |
| Implementation     | < THE                                        | < 16MB                              | < 64GB           | < 1 TB           | < 10 TB        |
| technology         | custom memory<br>with multiple<br>ports CMOS | on-chip or<br>off-chip<br>CMOS SRAM | CMOS