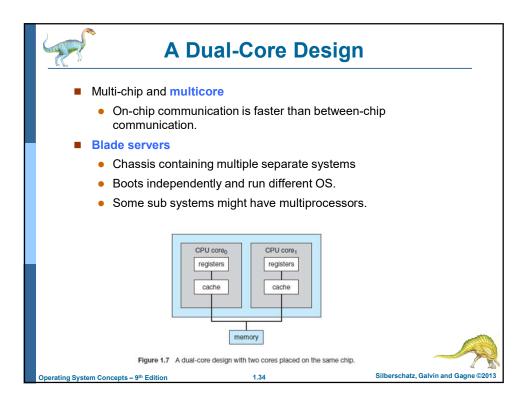

| Typical size       | registers<br>< 1 KB                          | cache                               | main memory      | solid state disk | magnetic disk  |
|--------------------|----------------------------------------------|-------------------------------------|------------------|------------------|----------------|
|                    | < 1 KB                                       |                                     |                  | Joing State disk | magnetic disk  |
| Implementation     | < THE                                        | < 16MB                              | < 64GB           | < 1 TB           | < 10 TB        |
| technology         | custom memory<br>with multiple<br>ports CMOS | on-chip or<br>off-chip<br>CMOS SRAM | CMOS SRAM