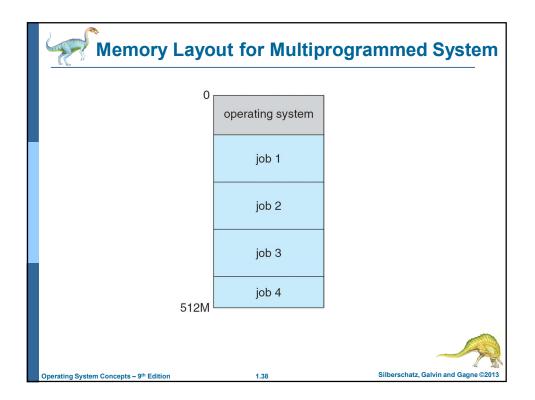

| Typical size       | registers<br>< 1 KB                          | cache                               | main memory      | solid state disk | magnetic disk  |
|--------------------|----------------------------------------------|-------------------------------------|------------------|------------------|----------------|
|                    | < 1 KB                                       |                                     |                  | Joing State disk | magnetic disk  |
| Implementation     | < THE                                        | < 16MB                              | < 64GB           | < 1 TB           | < 10 TB        |
| technology         | custom memory<br>with multiple<br>ports CMOS | on-chip or<br>off-chip<br>CMOS SRAM | CMOS SRAM        | fla