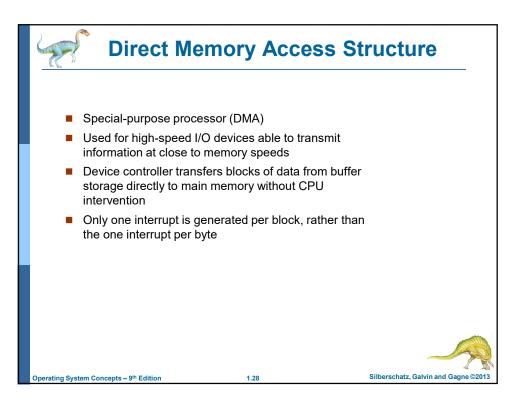

| Typical size       | registers<br>< 1 KB                          | cache                               | main memory      | solid state disk | magnetic disk  |
|--------------------|----------------------------------------------|-------------------------------------|------------------|------------------|----------------|
|                    | < 1 KB                                       |                                     |                  | Joing State disk | magnetic disk  |
| Implementation     | < THE                                        | < 16MB                              | < 64GB           | < 1 TB           | < 10 TB        |
| technology         | custom memory<br>with multiple<br>ports CMOS | on-chip or<br>off-chip<br>CMOS SRAM | CM