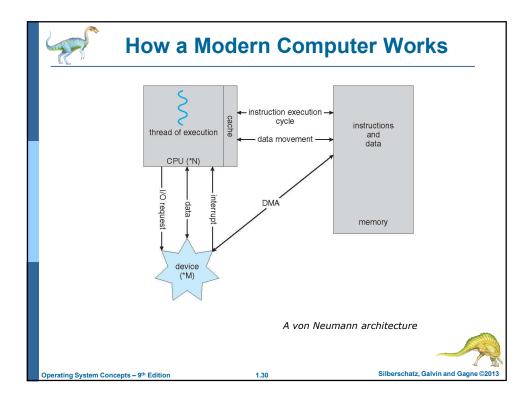

| Typical size       | registers<br>< 1 KB                          | cache                               | main memory      | solid state disk | magnetic disk  |
|--------------------|----------------------------------------------|-------------------------------------|------------------|------------------|----------------|
|                    | < 1 KB                                       |                                     |                  | Joing State disk | magnetic disk  |
| Implementation     | < THE                                        | < 16MB                              | < 64GB           | < 1 TB           | < 10 TB        |
| technology         | custom memory<br>with multiple<br>ports CMOS | on-chip or<br>off-chip<br>CMOS SRAM | CMOS SRAM        | flash memory     | magnetic disk  |
| Access time (ns)   | 0.25 <b>-</b> 0.5                            | 0.5 - 25                            | 80 - 250         | 25,000 - 50,000  | 5,000,000      |
| Bandwidth (MB/sec) | 20,000 - 100,000                             | 5,000 - 10,000                      | 1,000 - 5,000    | 500              | 20 - 150       |
| Managed by         | compiler                                     | hardware                            | operating system | operating system | operating syst |
| Backed by          | cache                                        | main memory                         | disk             | disk             | disk or tape   |
| 3,                 | cache                                        | main memory                         | disk             | disk             | disk or tape   |