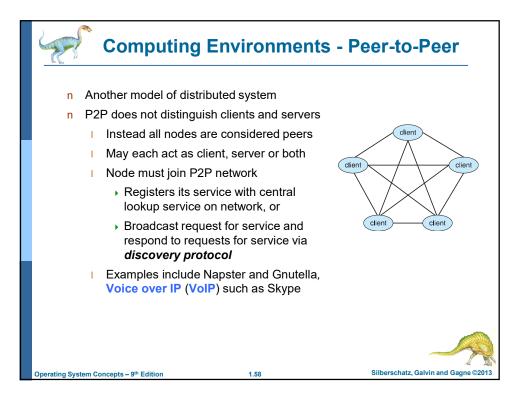

0.5                            | 0.5 - 25                            | 80 - 250         | 25,000 - 50,000  | 5,000,000      |
| Bandwidth (MB/sec) | 20,000 - 100,000                             | 5,000 - 10,000                      | 1,000 - 5,000    | 500              | 20 - 150       |
| Managed by         | compiler                                     | hardware                            | operating system | operating system | operating syst |
| Backed by          | cache                                        | main memory                         | disk             | disk             | disk or tape   |
| 3,                 | cache                                        | main memory                         | disk             | disk             | disk or tape   |