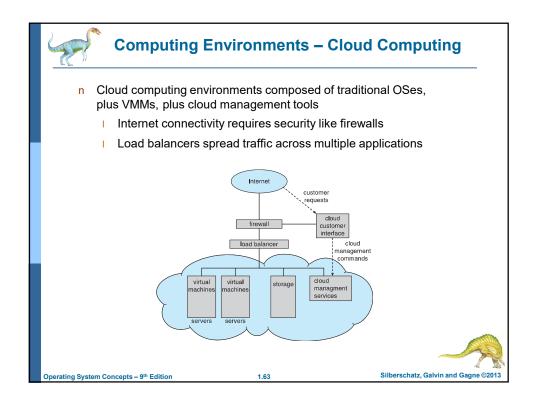

| 0.5 - 25                            | 80 - 250         | 25,000 - 50,000  | 5,000,000      |
| Bandwidth (MB/sec) | 20,000 - 100,000                             | 5,000 - 10,000                      | 1,000 - 5,000    | 500              | 20 - 150       |
| Managed by         | compiler                                     | hardware                            | operating system | operating system | operating syst |
| Backed by          | cache                                        | main memory                         | disk             | disk             | disk or tape   |
| 3,                 | cache                                        | main memory                         | disk             | disk             | disk or tape   |