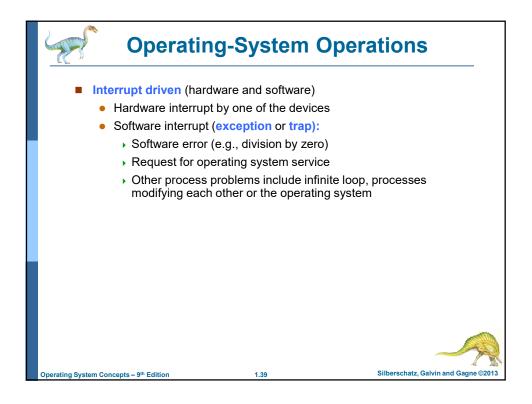

| Typical size       | registers<br>< 1 KB                          | cache                               | main memory      | solid state disk | magnetic disk  |
|--------------------|----------------------------------------------|-------------------------------------|------------------|------------------|----------------|
|                    | < 1 KB                                       |                                     |                  | Joing State disk | magnetic disk  |
| Implementation     | < THE                                        | < 16MB                              | < 64GB           | < 1 TB           | < 10 TB        |
| technology         | custom memory<br>with multiple<br>ports CMOS | on-chip or<br>off-chip<br>CMOS SRAM | CMOS SRAM        | flash