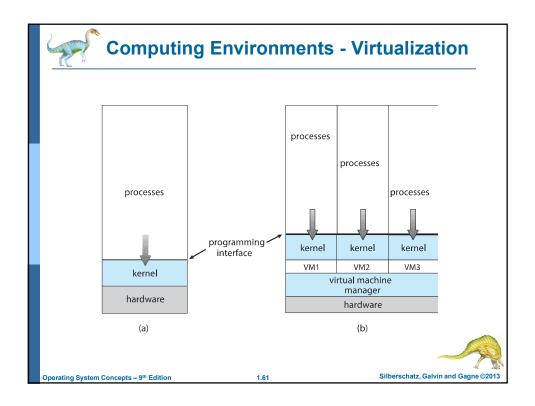

| 0.5 - 25                            | 80 - 250         | 25,000 - 50,000  | 5,000,000      |
| Bandwidth (MB/sec) | 20,000 - 100,000                             | 5,000 - 10,000                      | 1,000 - 5,000    | 500              | 20 - 150       |
| Managed by         | compiler                                     | hardware                            | operating system | operating system | operating syst |
| Backed by          | cache                                        | main memory                         | disk             | disk             | disk or tape   |
| 3,                 | cache                                        | main memory                         | disk             | disk             | disk or tape   |