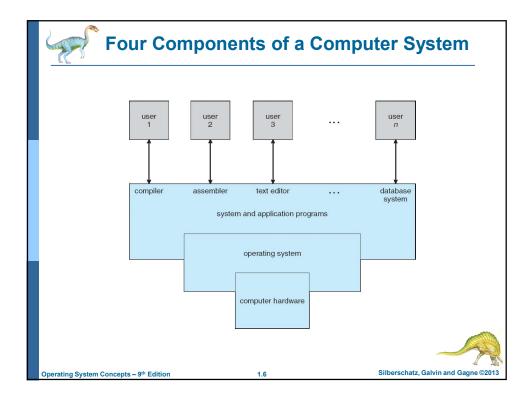

| Typical size       | registers<br>< 1 KB                          | cache                               | main memory      | solid state disk | magnetic disk  |
|--------------------|----------------------------------------------|-------------------------------------|------------------|------------------|----------------|
|                    | < 1 KB                                       |                                     |                  | Joing State disk | magnetic disk  |
| Implementation     | < THE                                        | < 16MB                              | < 64GB           | < 1 TB           | < 10 TB        |
| technology         | custom memory<br>with multiple<br>ports CMO