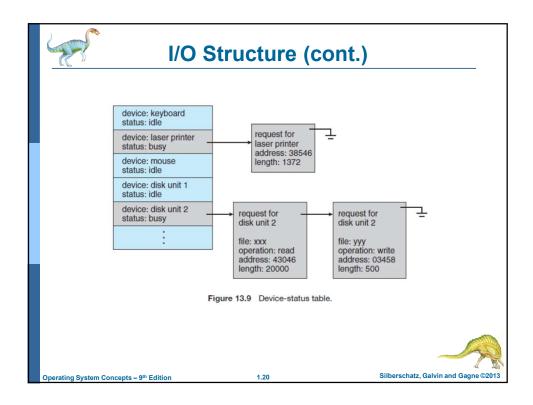

| Typical size       | registers<br>< 1 KB                          | cache                               | main memory      | solid state disk | magnetic disk  |
|--------------------|----------------------------------------------|-------------------------------------|------------------|------------------|----------------|
|                    | < 1 KB                                       |                                     |                  | Joing State disk | magnetic disk  |
| Implementation     | < THE                                        | < 16MB                              | < 64GB           | < 1 TB           | < 10 TB        |
| technology         | custom memory<br>with multiple<br>ports CMOS | on-chip or<br>off-chip<b