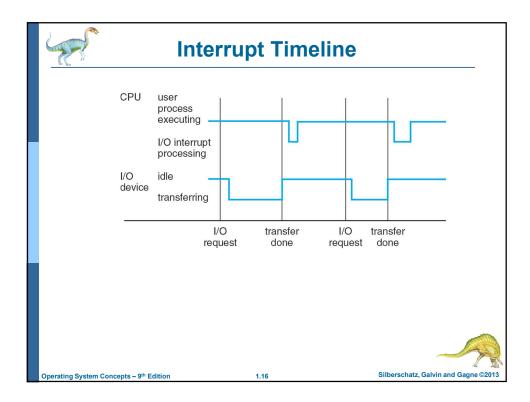

| Typical size       | registers<br>< 1 KB                          | cache                               | main memory      | solid state disk | magnetic disk  |
|--------------------|----------------------------------------------|-------------------------------------|------------------|------------------|----------------|
|                    | < 1 KB                                       |                                     |                  | Joing State disk | magnetic disk  |
| Implementation     | < THE                                        | < 16MB                              | < 64GB           | < 1 TB           | < 10 TB        |
| technology         | custom memory<br>with multiple<br>ports CMOS | on-chip or<br>of