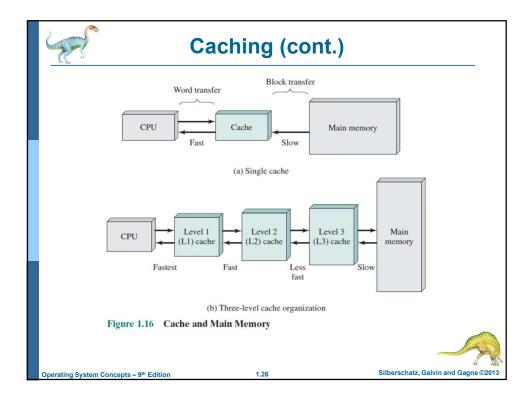

| Typical size       | registers<br>< 1 KB                          | cache                               | main memory      | solid state disk | magnetic disk  |
|--------------------|----------------------------------------------|-------------------------------------|------------------|------------------|----------------|
|                    | < 1 KB                                       |                                     |                  | Joing State disk | magnetic disk  |
| Implementation     | < THE                                        | < 16MB                              | < 64GB           | < 1 TB           | < 10 TB        |
| technology         | custom memory<br>with multiple<br>ports CMOS | on-chip or<br>off-chip<br>CMOS SRAM | CMOS SRAM        | flash memory     | magnetic disk  |
| Access time (ns)   | 0.25 <b>-</b> 0.5                            | 0.5 - 25                            | 80 - 250         | 25,000 - 50,000  | 5,000,000      |
| Bandwidth (MB/sec) | 20,000 - 100,000                             | 5,000 - 10,000                      | 1,000 - 5,000    | 500              | 20 - 150       |
| Managed by         | compiler                                     | hardware                            | operating system | operating system | operating syst |
| Backed by          | cache                                        | main memory                         | disk             | disk             | disk or tape   |
| 3,                 | cache                                        | main memory                         | disk             | disk             | disk or tape   |