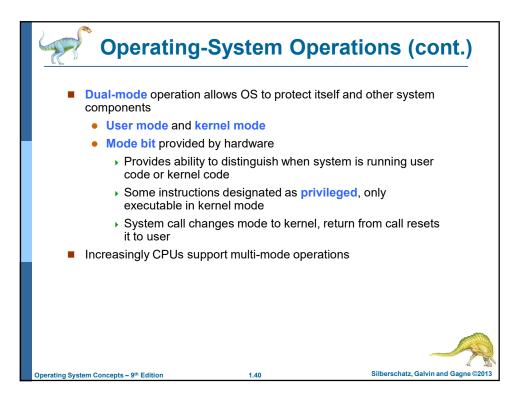

| Typical size       | registers<br>< 1 KB                          | cache                               | main memory      | solid state disk | magnetic disk  |
|--------------------|----------------------------------------------|-------------------------------------|------------------|------------------|----------------|
|                    | < 1 KB                                       |                                     |                  | Joing State disk | magnetic disk  |
| Implementation     | < THE                                        | < 16MB                              | < 64GB           | < 1 TB           | < 10 TB        |
| technology         | custom memory<br>with multiple<br>ports CMOS | on-chip or<br>off-chip<br>CMOS SRAM | CMOS SRAM        | flash m