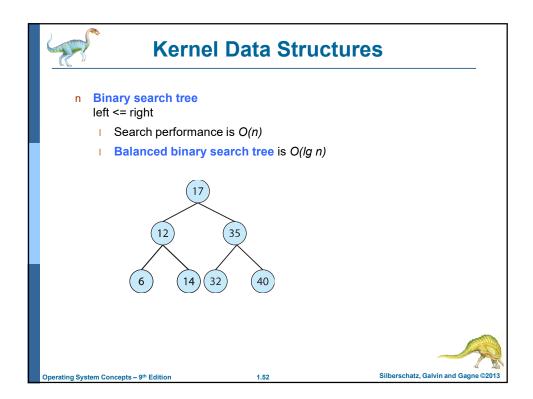

.25 <b>-</b> 0.5                            | 0.5 - 25                            | 80 - 250         | 25,000 - 50,000  | 5,000,000      |
| Bandwidth (MB/sec) | 20,000 - 100,000                             | 5,000 - 10,000                      | 1,000 - 5,000    | 500              | 20 - 150       |
| Managed by         | compiler                                     | hardware                            | operating system | operating system | operating syst |
| Backed by          | cache                                        | main memory                         | disk             | disk             | disk or tape   |
| 3,                 | cache                                        | main memory                         | disk             | disk             | disk or tape   |