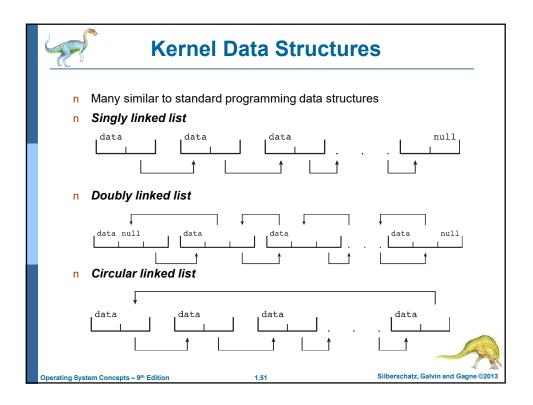

0.25 <b>-</b> 0.5                            | 0.5 - 25                            | 80 - 250         | 25,000 - 50,000  | 5,000,000      |
| Bandwidth (MB/sec) | 20,000 - 100,000                             | 5,000 - 10,000                      | 1,000 - 5,000    | 500              | 20 - 150       |
| Managed by         | compiler                                     | hardware                            | operating system | operating system | operating syst |
| Backed by          | cache                                        | main memory                         | disk             | disk             | disk or tape   |
| 3,                 | cache                                        | main memory                         | disk             | disk             | disk or tape   |