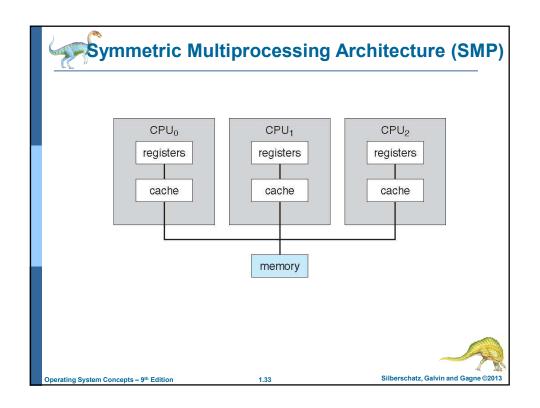

| Typical size       | registers<br>< 1 KB                          | cache                               | main memory      | solid state disk | magnetic disk  |
|--------------------|----------------------------------------------|-------------------------------------|------------------|------------------|----------------|
|                    | < 1 KB                                       |                                     |                  | Joing State disk | magnetic disk  |
| Implementation     | < THE                                        | < 16MB                              | < 64GB           | < 1 TB           | < 10 TB        |
| technology         | custom memory<br>with multiple<br>ports CMOS | on-chip or<br>off-chip<br>CMOS SRAM | CMOS SRAM        | flash memory     | magnetic disk  |
| Access time (ns)   | 0.25 <b>-</b> 0.5                            | 0.5 - 25                            | 80 - 250         | 25,000 - 50,000  | 5,000,000      |
| Bandwidth (MB/sec) | 20,000 - 100,000                             | 5,000 - 10,000                      | 1,000 - 5,000    | 500              | 20 - 150       |
| Managed by         | compiler                                     | hardware                            | operating system | operating system | operating syst |
| Backed by          | cache                                        | main memory                         | disk             | disk             | disk or tape   |
| 3,                 | cache                                        | main memory                         | disk             | disk             | disk or tape   |