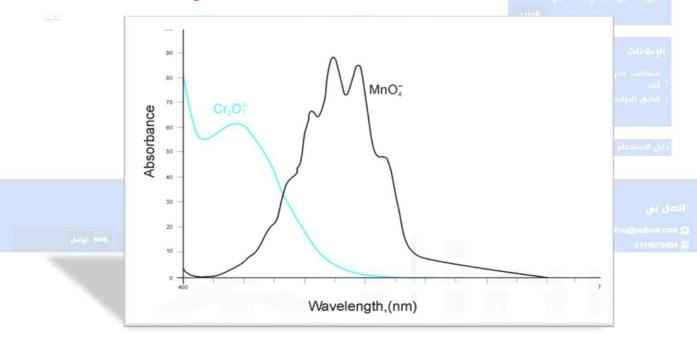

## Spectrophotometric Determination Of " $Mn_{\lambda max}$ "

- Experiment's Aims:

Finding  $[\lambda_{max}]$  of an element. ترکي الطالح الخليوي

- Experiment's Steps: FAAS FAESIGC GC-MS HPLC IEC ICP-OES ICP-MS ICP-R E FTIR & NMR

- 1- Prepare 50ml Of [15ppm] (Mn<sup>7+</sup>) from (KMnO<sub>4</sub>) using Tap water.
- 2- Prepare the Blank solution.
- 3- Move to the next Laboratory and follow instructions to find the  $\lambda_{max}$  value of (Mn).
- Results: