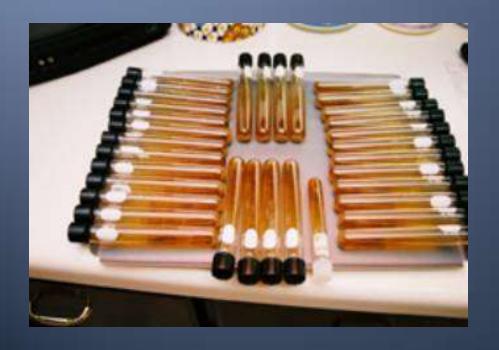

#### Making test tubes with broth media:

- Place the test tube near a burner and remove the cap.
- Pour the media in the tube and close the cap at once.
- Place the tube in upright position in the test tube stand.