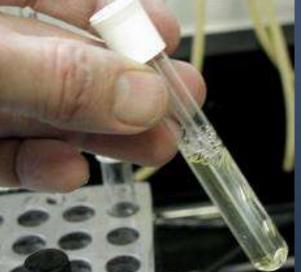

#### Making test tubes with broth media:

- Place the test tube near a burner and remove the cap.
- Pour the media in the tube and close the cap at once.
- Place the tube in upright position in the test tube stand.