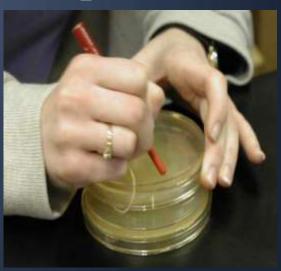

### Pouring of Solid media

- In petri plates:
  - Remove the lid slightly
  - Pour the media near bunsen burner
  - Invert the plate
  - Write date and time on the sides of plates

- In tubes:Making Slants:
- After boiling, pour media in test tubes
- Autoclave
- Place in slant position till the media solidifies.