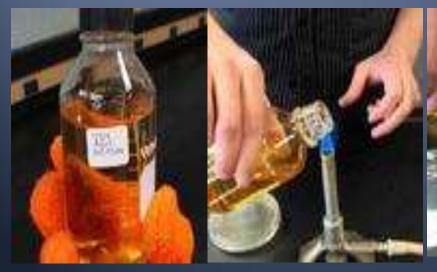

## Procedure

1- Weigh

2- Dissolve

3- Sterilize

4- Cool

5- Refrigerate till use

#### 1- Weigh

#### 2- Dissolve

#### 3 – Sterilize

4- Cool