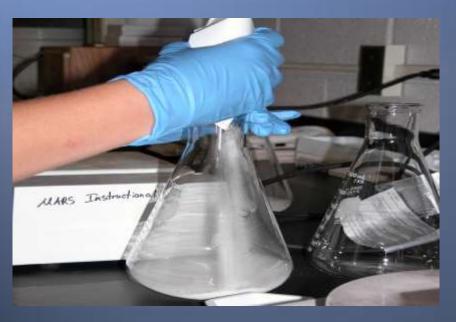

## Procedure

1- Weigh

2- Dissolve

3- Sterilize

4- Cool

5- Refrigerate till use

#### 2- Dissolve