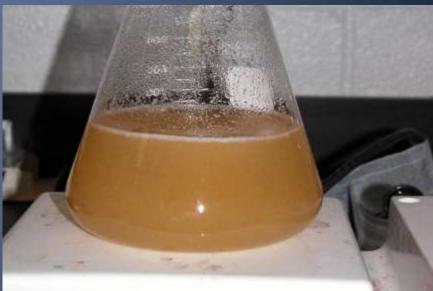

## Procedure

1- Weigh

2- Dissolve

3- Sterilize

4- Cool

5- Refrigerate till use

#### 3 – Sterilize

4- Cool