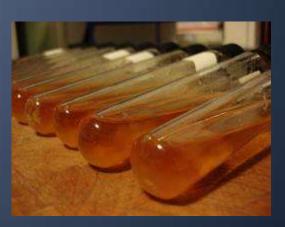

#### Making test tubes with broth media:

- Place the test tube near a burner and remove the cap.
- Pour the media in the tube and close the cap at once.
- Place the tube in upright position in the test tube stand.