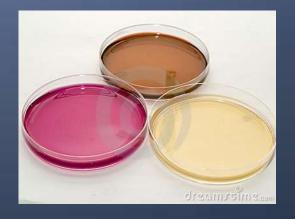

## Culture media may be found in one of three states:

- Liquid (called broth).
- Semi-solid.
- Solid.

### Pouring of Solid media

- In petri plates:
  - Remove the lid slightly
  - Pour the media near bunsen burner
  - Invert the plate
  - Write date and time on the sides of plates

- In tubes:Making Slants:
- After boiling, pour media in test tubes
- Autoclave
- Place in slant position till the media solidifies.