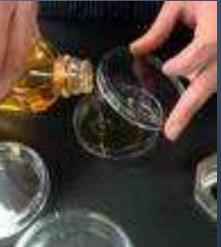

### Pouring of Solid media

- In petri plates:
  - Remove the lid slightly
  - Pour the media near bunsen burner
  - Invert the plate
  - Write date and time on the sides of plates

- In tubes:Making Slants:
- After boiling, pour media in test tubes
- Autoclave
- Place in slant position till the media solidifies.

- In tubes: Agar deep tube (Stab Agar):
- After boiling, pour media in test tubes
- Autoclave

Place in vertical position till the media solidifies.

Slant agar - Stab(Deep) agar