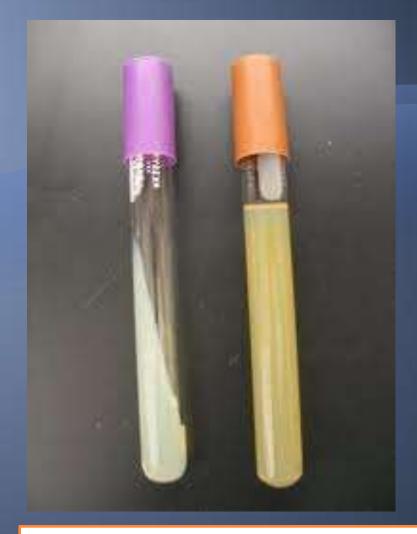

- In tubes: Agar deep tube (Stab Agar):
- After boiling, pour media in test tubes
- Autoclave

Place in vertical position till the media solidifies.

Slant agar - Stab(Deep) agar