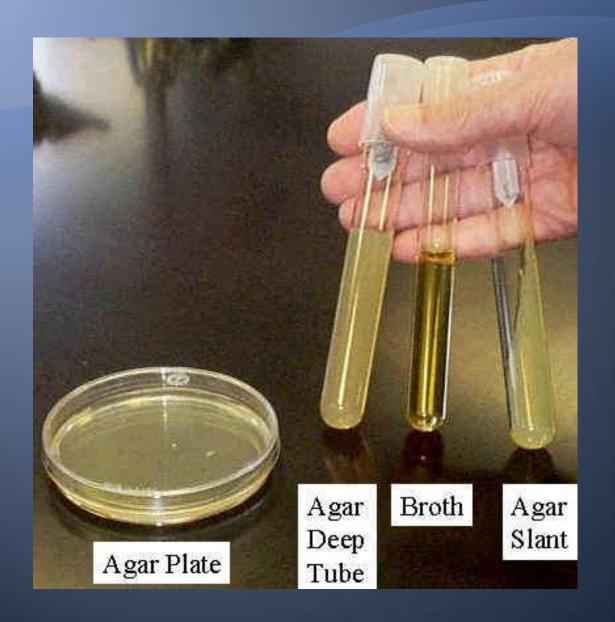

## Culture media may be found in one of three states:

- Liquid (called broth).
- Semi-solid.
- Solid.

### Pouring of Solid media

- In petri plates:
  - Remove the lid slightly
  - Pour the media near bunsen burner
  - Invert the plate
  - Write date and time on the sides of plates

- In tubes:Making Slants:
- After boiling, pour media in test tubes
- Autoclave
- Place in slant position till the media solidifies.

- In tubes: Agar deep tube (Stab Agar):
- After boiling, pour media in test tubes
- Autoclave

Place in vertical position till the media solidifies.

Slant agar - Stab(Deep) agar

#### -In tubes:

#### Making test tubes with broth media:

- Place the test tube near a burner and remove the cap.
- Pour the media in the tube and close the cap at once.
- Place the tube in upright position in the test tube stand.