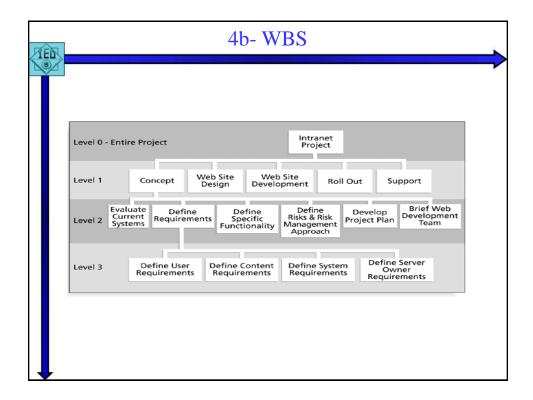

TED





The project should be planned because it is a learning outcome. It provide the student with the understanding the project requirements, so that he will be able to:

- Know the activities to be carried out, and estimated time of executing these activities,
- Monitor the progress of the project, and
- Make necessary corrective actions when needed without losing the project aims and time.



























| Security and         | Acc  | ess  | Con | trol \$   | Syst       | em   |            |       |        | Create |     |     | stones Software      |
|----------------------|------|------|-----|-----------|------------|------|------------|-------|--------|--------|-----|-----|----------------------|
|                      | 2000 |      |     |           |            |      |            | 2004  |        |        |     |     |                      |
| P-R-O-J-E-C-T        | Oct  | Nov  | Dec | Jan       | Feb        | Mar  | Apr        | May   | Jun    | Jul    | Aug | Sep | R-E-S-P              |
| ENGINEERING          |      | 1    | 1   | 1         |            | 1    |            |       |        |        | 1   | 1   | ENGINEERING          |
| Site Survey          | 18 🗛 |      | 1