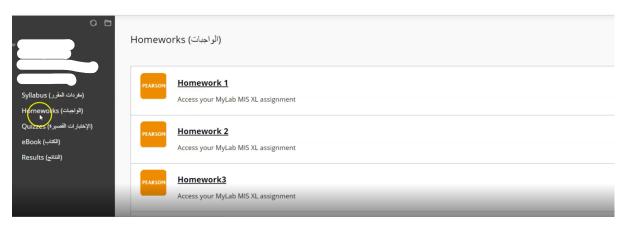

#### *Step 3:*

| نظم المعلومات الإدارية<br>Management                                  | (الواجبات) Homeworks                                      |  |
|-----------------------------------------------------------------------|-----------------------------------------------------------|--|
| stems)<br>MIS 201   70135<br>(مدره<br>Homeworks (الواجبات)            | PEARSON Homework 1<br>Access your MyLab MIS XL assignment |  |
| Quizzes (الإختبارات المُصبّرة)<br>eBook (الكتاب)<br>Results (النتائج) | PEARSON Homework 2<br>Access your MyLab MIS XL assignment |  |
|                                                                       | PEARSON Homework3<br>Access your MyLab MIS XL assignment  |  |