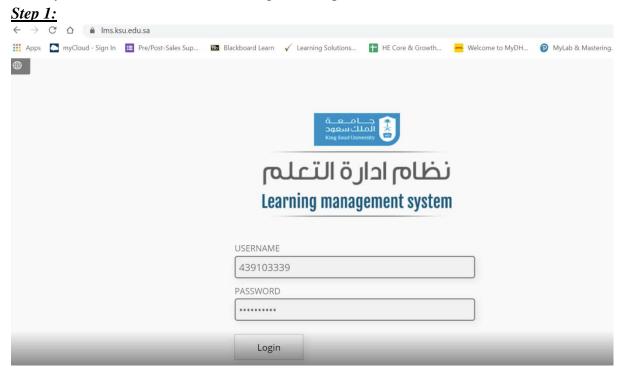

#### Activate your MyLab Statistics Code

In order to activate Code, You have to connect through your LMS.KSU.EDU.SA page and Select your section QUA\_207, following these steps: