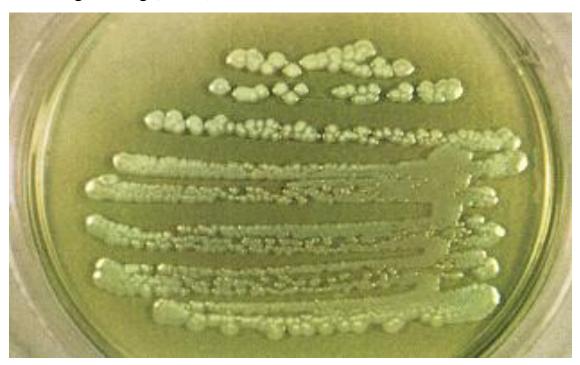

#### **Culture character**

- Strict aerobic
- Grow on ordinary media at 37°C
- Showing flat colony & exopigment (pyocyanin which is bluish green & fluorescein which is yellowish green but present of two together give green colors)
- Has characteristic odor (ripen grapes or apple)