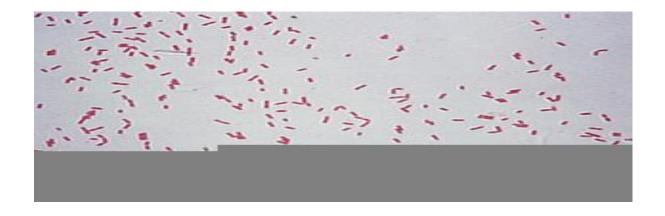

### **Morphology**

- Gram negative bacilli (seen under microscope among pus cell)
- Medium size
- Straight bacilli no curve
- Singly arranged
- Non-sporulated
- Non –capsulated
- Highly motile