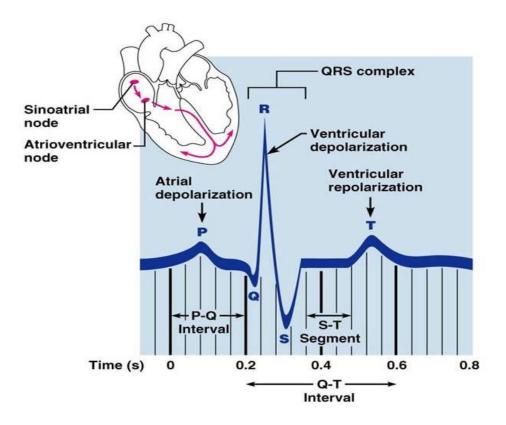

In the ER, blood tests and an electrocardiogram were done.

Answer the following questions?

- 1) What is the cardiac cycle? And how could you relate it to the blood volume?
- 2) How can be the cardiac cycle measured? Explain the events
- 3) What is the normal pulse rate and where can you measure it?
- 4) What is hypertension, how can it be measured?